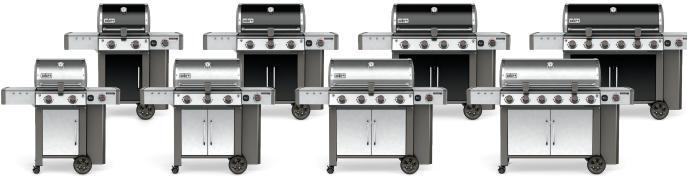

## GENESIS II LX

E-240 GBS • E-340 GBS • E-440 GBS • E-640 GBS S-240 GBS • S-340 GBS • S-440 GBS • S-640 GBS

LPG OWNER'S MANUAL

۲

Unlock grilling happiness: Register your GENESIS II LX gas grill and receive special content to make you the ultimate backyard hero.