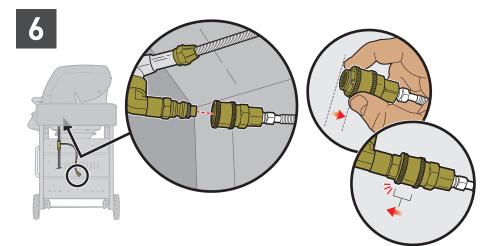

**74382** 122716 enGB - LPG

FOR LIFE!





- ▲ 3 people required for unpacking.
- ▲ Remove all content from under the grill lid and inside of the cabinet before lifting the grill off of the plastic base.
- ▲ Assemble grill on a flat, level, and soft surface.
- ▲ Remove protective film from stainless steel parts before installing.
- $\triangle$  Do not use power tools for assembly.
- ▲ There may be visual differences between illustrations and model purchased.



D

















▲ DO NOT REMOVE BAG. See Owner's Manual for complete gas instructions.

7





Q

Q

÷

÷



































Before use, the grill light should be positioned as shown in illustration (a). Press the AWAKE button to activate the grill light. The light has a 'tilt sensor' that will turn on the light if the grill lid is opened and turn off the light when the grill lid is closed. If the lid is left open or closed for more than 30 minutes, the grill light will deactivate. To turn the light back on, press the AWAKE button (b). *NOTE: The light does not turn OFF by pressing the AWAKE button.* 

## Register Today.







EMAIL.



ONLINE

PHONE

MOBILE

Apple and the Apple logo are trademarks of Apple Inc., registered in the U.S. and other countries. App Store is a service mark