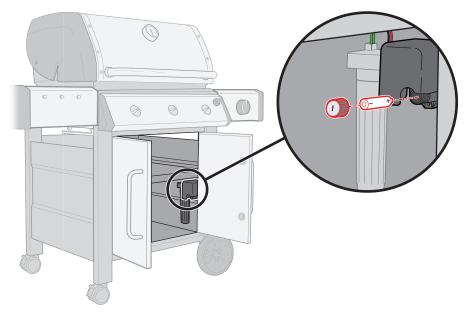

D

▲ DO NOT REMOVE BAG. See Owner's Manual for complete gas instructions.

7

Q

Q

÷

÷

Before use, the grill light should be positioned as shown in illustration (a). Press the AWAKE button to activate the grill light. The light has a 'tilt sensor' that will turn on the light if the grill lid is opened and turn off the light when the grill lid is closed. If the lid is left open or closed for more than 30 minutes, the grill light will deactivate. To turn the light back on, press the AWAKE button (b). *NOTE: The light does not turn OFF by pressing the AWAKE button.* 