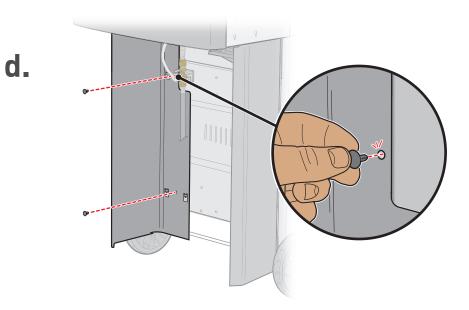

**74382** 122716 enGB - LPG

FOR LIFE!

- ▲ 3 people required for unpacking.
- ▲ Remove all content from under the grill lid and inside of the cabinet before lifting the grill off of the plastic base.
- ▲ Assemble grill on a flat, level, and soft surface.
- ▲ Remove protective film from stainless steel parts before installing.
- $\triangle$  Do not use power tools for assembly.
- ▲ There may be visual differences between illustrations and model purchased.