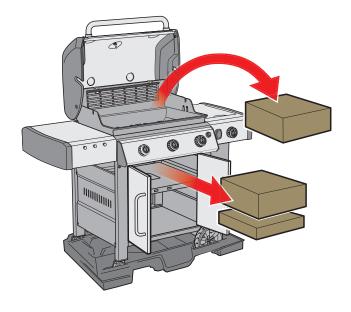

**74382** 122716 enGB - LPG

FOR LIFE!

- ▲ 3 people required for unpacking.
- ▲ Remove all content from under the grill lid and inside of the cabinet before lifting the grill off of the plastic base.
- ▲ Assemble grill on a flat, level, and soft surface.
- ▲ Remove protective film from stainless steel parts before installing.
- $\triangle$  Do not use power tools for assembly.
- ▲ There may be visual differences between illustrations and model purchased.