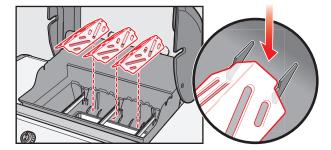

**74382** 122716 enGB - LPG

FOR LIFE!





- ▲ 3 people required for unpacking.
- ▲ Remove all content from under the grill lid and inside of the cabinet before lifting the grill off of the plastic base.
- ▲ Assemble grill on a flat, level, and soft surface.
- ▲ Remove protective film from stainless steel parts before installing.
- $\triangle$  Do not use power tools for assembly.
- ▲ There may be visual differences between illustrations and model purchased.



D

















▲ DO NOT REMOVE BAG. See Owner's Manual for complete gas instructions.

7





Q

Q

÷

÷



































Before use, the grill light should be positioned as shown in illustration (a). Press the AWAKE button to activate the grill light. The light has a 'tilt sensor' that will turn on the light if the grill lid is opened and turn off the light when the grill lid is closed. If the lid is left open or closed for more than 30 minutes, the grill light will deactivate. To turn the light back on, press the AWAKE button (b). *NOTE: The light does not turn OFF by pressing the AWAKE button.* 

## Register Today.







EMAIL.



ONLINE

PHONE

MOBILE

Apple and the Apple logo are trademarks of Apple Inc., registered in the U.S. and other countries. App Store is a service mark of Apple Inc. Android and Google Play are trademarks of Google Inc.

© 2016 Designed and engineered by Weber-Stephen Pr