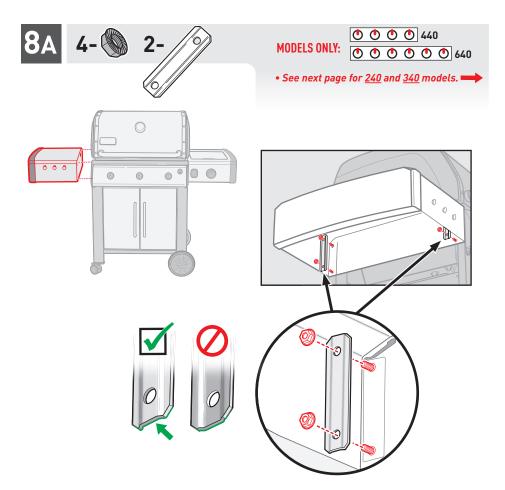

**74382** 122716 enGB - LPG

FOR LIFE!

- ▲ 3 people required for unpacking.
- ▲ Remove all content from under the grill lid and inside of the cabinet before lifting the grill off of the plastic base.
- ▲ Assemble grill on a flat, level, and soft surface.
- ▲ Remove protective film from stainless steel parts before installing.
- $\triangle$  Do not use power tools for assembly.
- ▲ There may be visual differences between illustrations and model purchased.