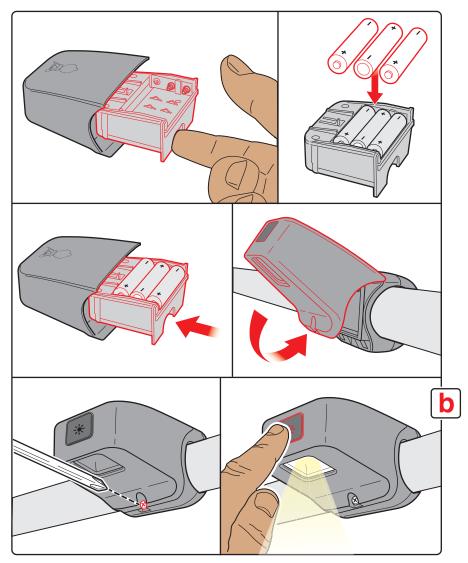

D

▲ DO NOT REMOVE BAG. See Owner's Manual for complete gas instructions.

7

Q

Q

÷

÷

Before use, the grill light should be positioned as shown in illustration (a). Press the AWAKE button to activate the grill light. The light has a 'tilt sensor' that will turn on the light if the grill lid is opened and turn off the light when the grill lid is closed. If the lid is left open or closed for more than 30 minutes, the grill light will deactivate. To turn the light back on, press the AWAKE button (b). *NOTE: The light does not turn OFF by pressing the AWAKE button.* 