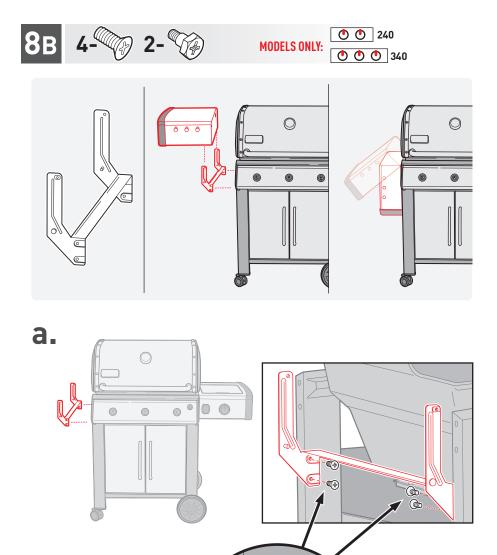

**74382** 122716 enGB - LPG

FOR LIFE!

- ▲ 3 people required for unpacking.
- ▲ Remove all content from under the grill lid and inside of the cabinet before lifting the grill off of the plastic base.
- ▲ Assemble grill on a flat, level, and soft surface.
- ▲ Remove protective film from stainless steel parts before installing.
- $\triangle$  Do not use power tools for assembly.
- ▲ There may be visual differences between illustrations and model purchased.