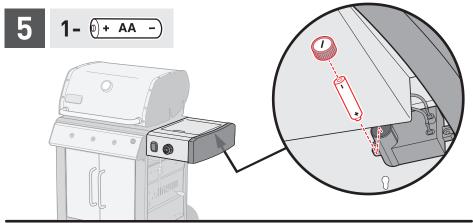

**74382** 122716 enGB - LPG

FOR LIFE!





- ▲ 3 people required for unpacking.
- ▲ Remove all content from under the grill lid and inside of the cabinet before lifting the grill off of the plastic base.
- ▲ Assemble grill on a flat, level, and soft surface.
- ▲ Remove protective film from stainless steel parts before installing.
- $\triangle$  Do not use power tools for assembly.
- ▲ There may be visual differences between illustrations and model purchased.



D

















▲ DO NOT REMOVE BAG. See Owner's Manual for complete gas instructions.

7





Q

Q

÷

÷



































Before use, the grill light should be positioned as shown in illustration (a). Press the AWAKE button to activate the grill light. The light has a 'tilt sensor' that will turn on the light if the grill lid is opened and turn off the light when the grill lid is closed. If the lid is left open or closed for more than 30 minutes, the grill light will deactivate. To turn the light back on, press the AWAKE button (b). *NOTE: The light does not turn OFF by pressing the AWAKE button.* 

## Register Today.







EMAIL.



ONLINE

PHONE

MOBILE

Apple and the Apple logo are trademarks of Apple Inc., registered in the U.S. and other countries. App Store is a service mar