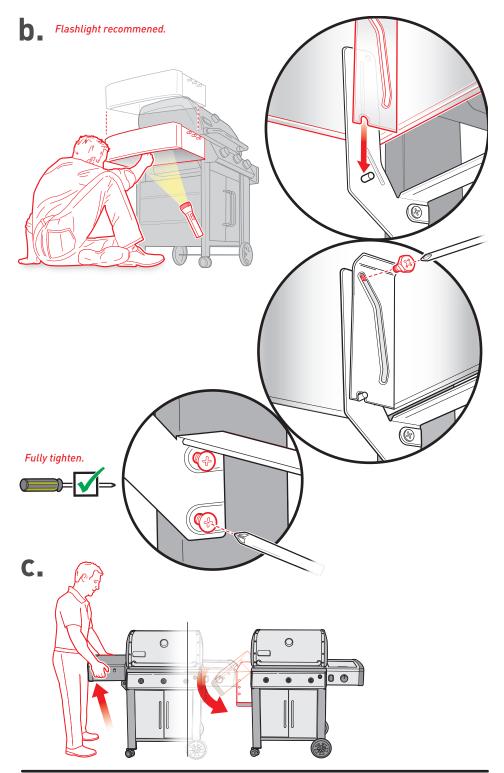

**74382** 122716 enGB - LPG

FOR LIFE!

- ▲ 3 people required for unpacking.
- ▲ Remove all content from under the grill lid and inside of the cabinet before lifting the grill off of the plastic base.
- ▲ Assemble grill on a flat, level, and soft surface.
- ▲ Remove protective film from stainless steel parts before installing.
- $\triangle$  Do not use power tools for assembly.
- ▲ There may be visual differences between illustrations and model purchased.