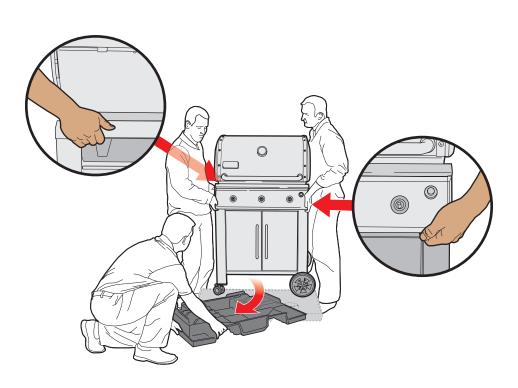

**74382** 122716 enGB - LPG

FOR LIFE!

- ▲ 3 people required for unpacking.
- ▲ Remove all content from under the grill lid and inside of the cabinet before lifting the grill off of the plastic base.
- ▲ Assemble grill on a flat, level, and soft surface.
- ▲ Remove protective film from stainless steel parts before installing.
- $\triangle$  Do not use power tools for assembly.
- ▲ There may be visual differences between illustrations and model purchased.