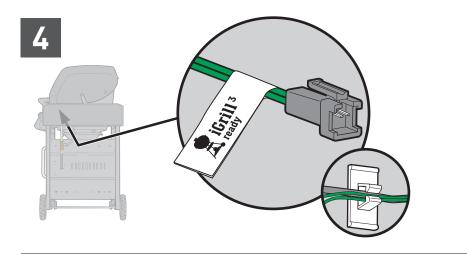

D

▲ DO NOT REMOVE BAG. See Owner's Manual for complete gas instructions.

7

Q

Q

÷

÷

Before use, the grill light should be positioned as shown in illustration (a). Press the AWAKE button to activate the grill light. The light has a 'tilt sensor' that will turn on the light if the grill lid is opened and turn off the light when the grill lid is closed. If the lid is left open or closed for more than 30 minutes, the grill light will deactivate. To turn the light back on, press the AWAKE button (b). *NOTE: The light does not turn OFF by pressing the AWAKE button.* 