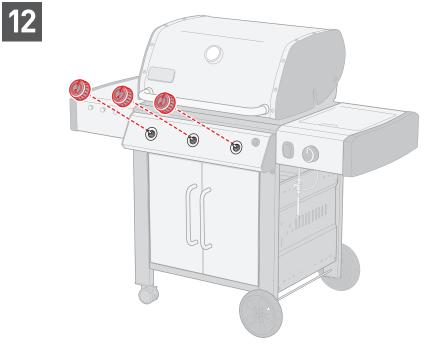

**74382** 122716 enGB - LPG

FOR LIFE!

- ▲ 3 people required for unpacking.
- ▲ Remove all content from under the grill lid and inside of the cabinet before lifting the grill off of the plastic base.
- ▲ Assemble grill on a flat, level, and soft surface.
- ▲ Remove protective film from stainless steel parts before installing.
- $\triangle$  Do not use power tools for assembly.
- ▲ There may be visual differences between illustrations and model purchased.