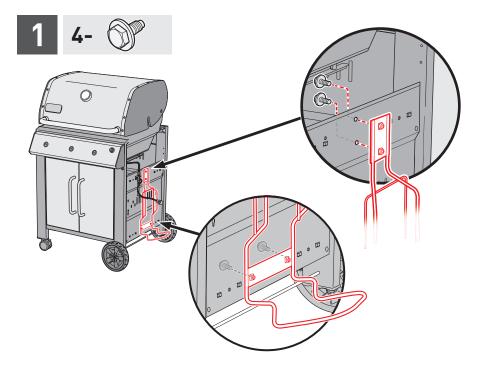

**74382** 122716 enGB - LPG

FOR LIFE!

- ▲ 3 people required for unpacking.
- ▲ Remove all content from under the grill lid and inside of the cabinet before lifting the grill off of the plastic base.
- ▲ Assemble grill on a flat, level, and soft surface.
- ▲ Remove protective film from stainless steel parts before installing.
- $\triangle$  Do not use power tools for assembly.
- ▲ There may be visual differences between illustrations and model purchased.