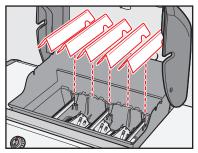

**74382** 122716 enGB - LPG

FOR LIFE!





- ▲ 3 people required for unpacking.
- ▲ Remove all content from under the grill lid and inside of the cabinet before lifting the grill off of the plastic base.
- ▲ Assemble grill on a flat, level, and soft surface.
- ▲ Remove protective film from stainless steel parts before installing.
- $\triangle$  Do not use power tools for assembly.
- ▲ There may be visual differences between illustrations and model purchased.



D

















▲ DO NOT REMOVE BAG. See Owner's Manual for complete gas instructions.

7





Q

Q

÷

÷



































Before use, the grill light should be positioned as shown in illustration (a). Press the AWAKE button to activate the grill light. The light has a 'tilt sensor' that will turn on the light if the grill lid is opened and turn off the light when the grill lid is closed. If the lid is left open or closed for more than 30 minutes, the grill light will deactivate. To turn the light back on, press the AWAKE button (b). *NOTE: The light does not turn OFF by pressing the AWAKE button.* 

## Register Today.







EMAIL.



ONLINE

PHONE

MOBILE

Apple and the Apple logo are trademarks of Apple Inc., registered in the U.S. and other countries. App Store is a service mark of Apple Inc. Android and Google Play are trademarks of Google Inc.

© 2016 Designed and engineered by Weber-Stephen Prod