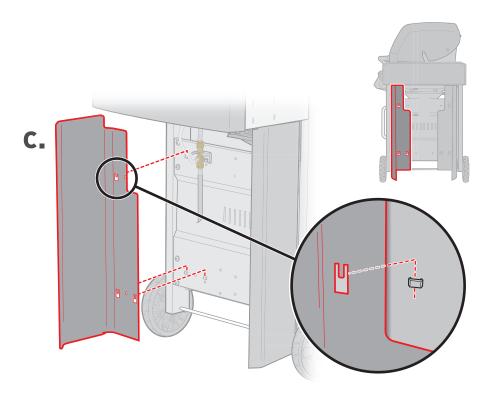

**74382** 122716 enGB - LPG

FOR LIFE!

- ▲ 3 people required for unpacking.
- ▲ Remove all content from under the grill lid and inside of the cabinet before lifting the grill off of the plastic base.
- ▲ Assemble grill on a flat, level, and soft surface.
- ▲ Remove protective film from stainless steel parts before installing.
- $\triangle$  Do not use power tools for assembly.
- ▲ There may be visual differences between illustrations and model purchased.