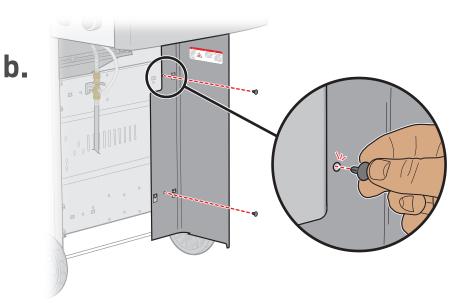

**74382** 122716 enGB - LPG

FOR LIFE!

- ▲ 3 people required for unpacking.
- ▲ Remove all content from under the grill lid and inside of the cabinet before lifting the grill off of the plastic base.
- ▲ Assemble grill on a flat, level, and soft surface.
- ▲ Remove protective film from stainless steel parts before installing.
- $\triangle$  Do not use power tools for assembly.
- ▲ There may be visual differences between illustrations and model purchased.