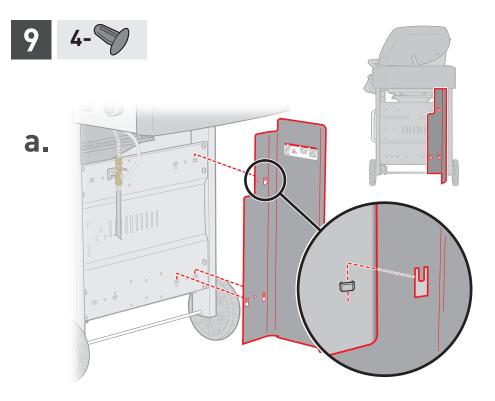

**74382** 122716 enGB - LPG

FOR LIFE!

- ▲ 3 people required for unpacking.
- ▲ Remove all content from under the grill lid and inside of the cabinet before lifting the grill off of the plastic base.
- ▲ Assemble grill on a flat, level, and soft surface.
- ▲ Remove protective film from stainless steel parts before installing.
- $\triangle$  Do not use power tools for assembly.
- ▲ There may be visual differences between illustrations and model purchased.