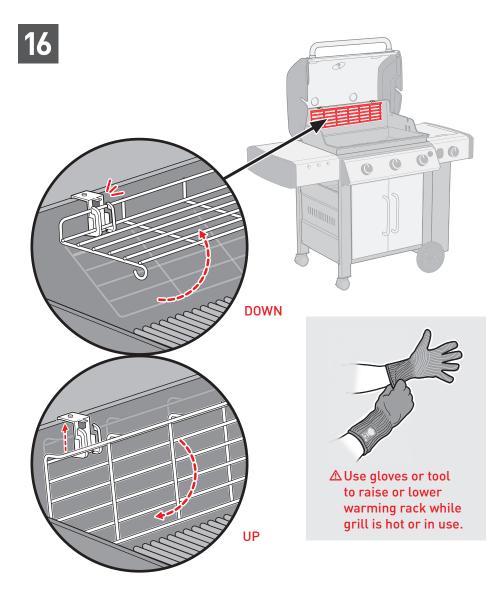

**74382** 122716 enGB - LPG

FOR LIFE!





- ▲ 3 people required for unpacking.
- ▲ Remove all content from under the grill lid and inside of the cabinet before lifting the grill off of the plastic base.
- ▲ Assemble grill on a flat, level, and soft surface.
- ▲ Remove protective film from stainless steel parts before installing.
- $\triangle$  Do not use power tools for assembly.
- ▲ There may be visual differences between illustrations and model purchased.



D

















▲ DO NOT REMOVE BAG. See Owner's Manual for complete gas instructions.

7





Q

Q

÷

÷



































Before use, the grill light should be positioned as shown in illustration (a). Press the AWAKE button to activate the grill light. The light has a 'tilt sensor' that will turn on the light if the grill lid is opened and turn off the light when the grill lid is closed. If the lid is left open or closed for more than 30 minutes, the grill light will deactivate. To turn the light back on, press the AWAKE button (b). *NOTE: The light does not turn OFF by pressing the AWAKE button.* 

## Register Today.







EMAIL.



ONLINE

PHONE

MOBILE

Apple and the Apple logo are trademarks of Apple Inc., registered in the U.S. and other countries. App Store is a service mark of Apple Inc. Android and Google Play are trademarks of Google Inc.

© 2016 Designed and engineered by Weber-Stephen Products