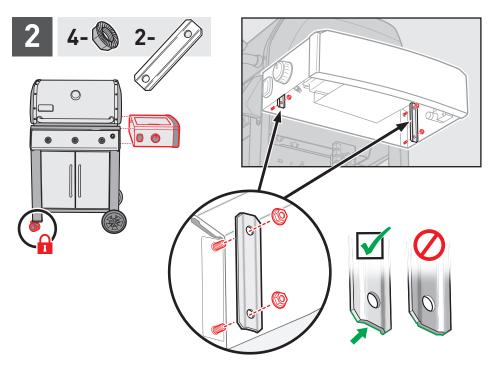

**74382** 122716 enGB - LPG

FOR LIFE!

- ▲ 3 people required for unpacking.
- ▲ Remove all content from under the grill lid and inside of the cabinet before lifting the grill off of the plastic base.
- ▲ Assemble grill on a flat, level, and soft surface.
- ▲ Remove protective film from stainless steel parts before installing.
- $\triangle$  Do not use power tools for assembly.
- ▲ There may be visual differences between illustrations and model purchased.