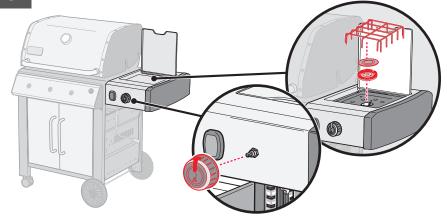

**74382** 122716 enGB - LPG

FOR LIFE!

- ▲ 3 people required for unpacking.
- ▲ Remove all content from under the grill lid and inside of the cabinet before lifting the grill off of the plastic base.
- ▲ Assemble grill on a flat, level, and soft surface.
- ▲ Remove protective film from stainless steel parts before installing.
- $\triangle$  Do not use power tools for assembly.
- ▲ There may be visual differences between illustrations and model purchased.