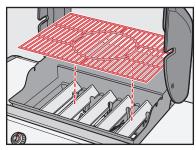

**74382** 122716 enGB - LPG

FOR LIFE!





- ▲ 3 people required for unpacking.
- ▲ Remove all content from under the grill lid and inside of the cabinet before lifting the grill off of the plastic base.
- ▲ Assemble grill on a flat, level, and soft surface.
- ▲ Remove protective film from stainless steel parts before installing.
- $\triangle$  Do not use power tools for assembly.
- ▲ There may be visual differences between illustrations and model purchased.



D

















▲ DO NOT REMOVE BAG. See Owner's Manual for complete gas instructions.

7





Q

Q

÷

÷



































Before use, the grill light should be positioned as shown in illustration (a). Press the AWAKE button to activate the grill light. The light has a 'tilt sensor' that will turn on the light if the grill lid is opened and turn off the light when the grill lid is closed. If the lid is left open or closed for more than 30 minutes, the grill light will deactivate. To turn the light back on, press the AWAKE button (b). *NOTE: The light does not turn OFF by pressing the AWAKE button.* 

## Register Today.







EMAIL.



ONLINE

PHONE

MOBILE

Apple and the Apple logo are trademarks of Apple Inc., registered in the U.S. and other countries. App Store is a service mark of Apple Inc. Android and Google Play are trademarks of Google Inc.

© 2016 Designed and engineered by Weber-Stephen Produc