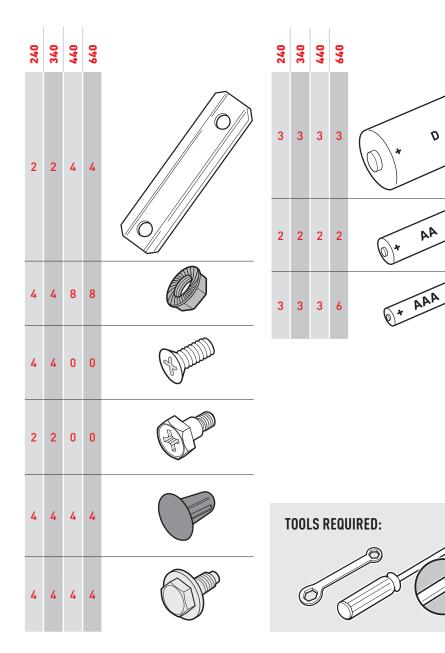

**74382** 122716 enGB - LPG

FOR LIFE!





- ▲ 3 people required for unpacking.
- ▲ Remove all content from under the grill lid and inside of the cabinet before lifting the grill off of the plastic base.
- ▲ Assemble grill on a flat, level, and soft surface.
- ▲ Remove protective film from stainless steel parts before installing.
- $\triangle$  Do not use power tools for assembly.
- ▲ There may be visual differences between illustrations and model purchased.



D

















▲ DO NOT REMOVE BAG. See Owner's Manual for complete gas instructions.

7





Q

Q

÷

÷



































Before use, the grill light should be positioned as shown in illustration (a). Press the AWAKE button to activate the grill light. The light has a 'tilt sensor' that will turn on the light if the grill lid is opened and turn off the light when the grill lid is closed. If the lid is left open or closed for more than 30 minutes, the grill light will deactivate. To turn the light back on, press the AWAKE button (b). *NOTE: The light does not turn OFF by pressing the AWAKE button.* 

## Register Today.







EMAIL.



ONLINE

PHONE

MOBILE

Apple and the Apple logo are trademarks of Apple Inc., registered in the U.S. and other countries. App Store i