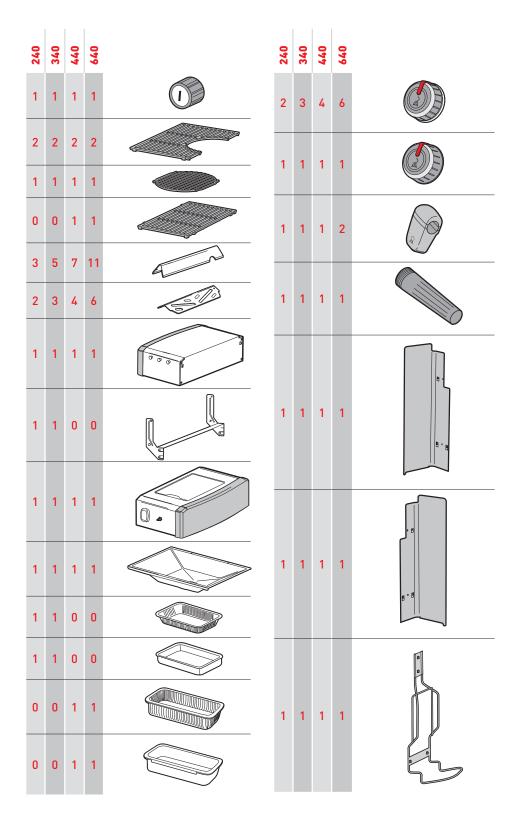

**74382** 122716 enGB - LPG

FOR LIFE!

- ▲ 3 people required for unpacking.
- ▲ Remove all content from under the grill lid and inside of the cabinet before lifting the grill off of the plastic base.
- ▲ Assemble grill on a flat, level, and soft surface.
- ▲ Remove protective film from stainless steel parts before installing.
- $\triangle$  Do not use power tools for assembly.
- ▲ There may be visual differences between illustrations and model purchased.