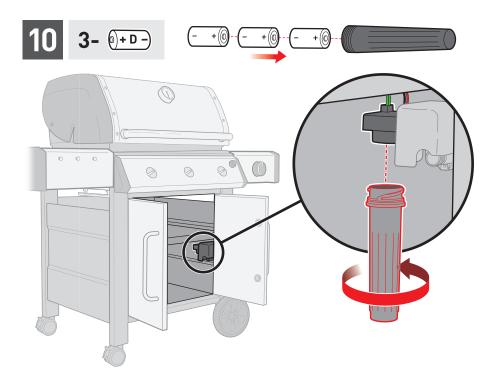

D

▲ DO NOT REMOVE BAG. See Owner's Manual for complete gas instructions.

7

Q

Q

÷

÷

Before use, the grill light should be positioned as shown in illustration (a). Press the AWAKE button to activate the grill light. The light has a 'tilt sensor' that will turn on the light if the grill lid is opened and turn off the light when the grill lid is closed. If the lid is left open or closed for more than 30 minutes, the grill light will deactivate. To turn the light back on, press the AWAKE button (b). *NOTE: The light does not turn OFF by pressing the AWAKE button.* 