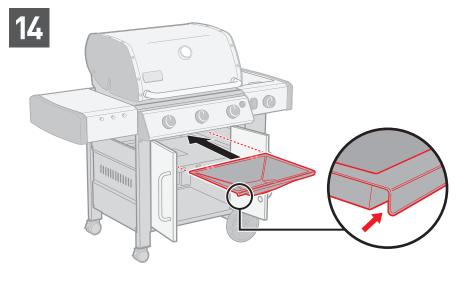

**74382** 122716 enGB - LPG

FOR LIFE!

- ▲ 3 people required for unpacking.
- ▲ Remove all content from under the grill lid and inside of the cabinet before lifting the grill off of the plastic base.
- ▲ Assemble grill on a flat, level, and soft surface.
- ▲ Remove protective film from stainless steel parts before installing.
- $\triangle$  Do not use power tools for assembly.
- ▲ There may be visual differences between illustrations and model purchased.