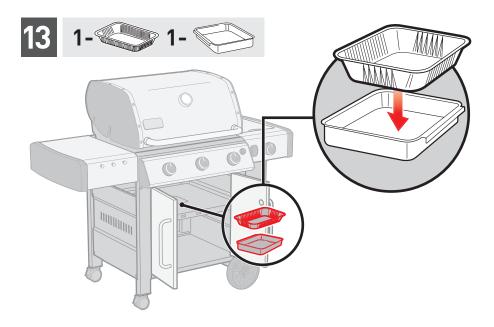

**74382** 122716 enGB - LPG

FOR LIFE!

- ▲ 3 people required for unpacking.
- ▲ Remove all content from under the grill lid and inside of the cabinet before lifting the grill off of the plastic base.
- ▲ Assemble grill on a flat, level, and soft surface.
- ▲ Remove protective film from stainless steel parts before installing.
- $\triangle$  Do not use power tools for assembly.
- ▲ There may be visual differences between illustrations and model purchased.